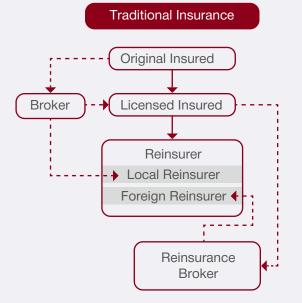

## **ROLE OF A CAPTIVE VS TRADITIONAL INSURANCE**

May require to engage a fronting insurer\*