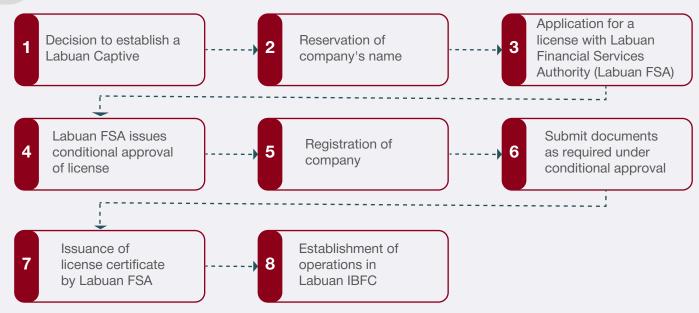

### **ESTABLISHING A CAPTIVE IN LABUAN IBFC**

\*For further information on the formation process, please liaise with the licensed Labuan Trust Companies and Captive/Underwriting Manager of choice as the application process will involve both parties.