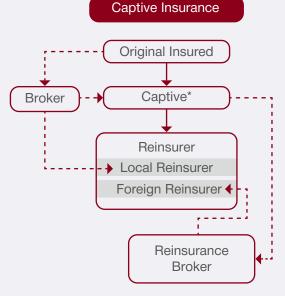

## **ROLE OF A CAPTIVE VS TRADITIONAL INSURANCE**

May require to engage a fronting insurer\*